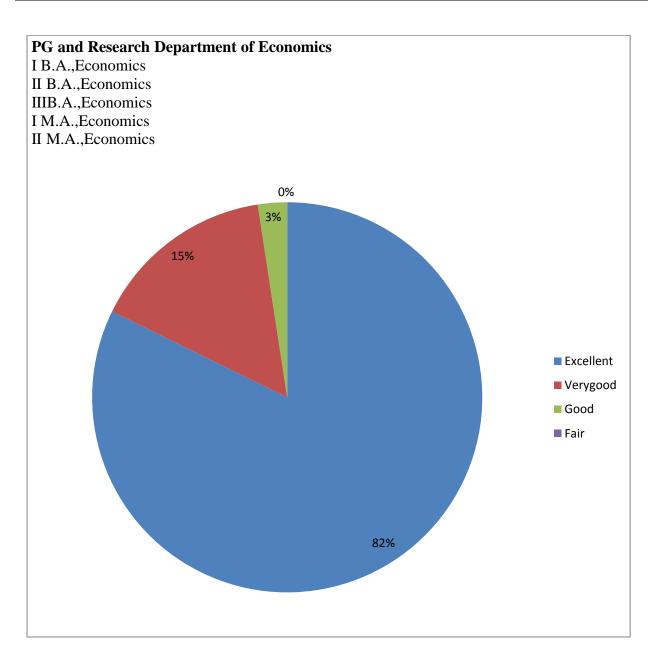

#### PG AND RESEARCH DEPARTMENT OF ECONOMICS

| Name of Department | Excellent | Very good | Good | Poor |
|--------------------|-----------|-----------|------|------|
| Economics          | 102       | 19        | 3    | 0    |