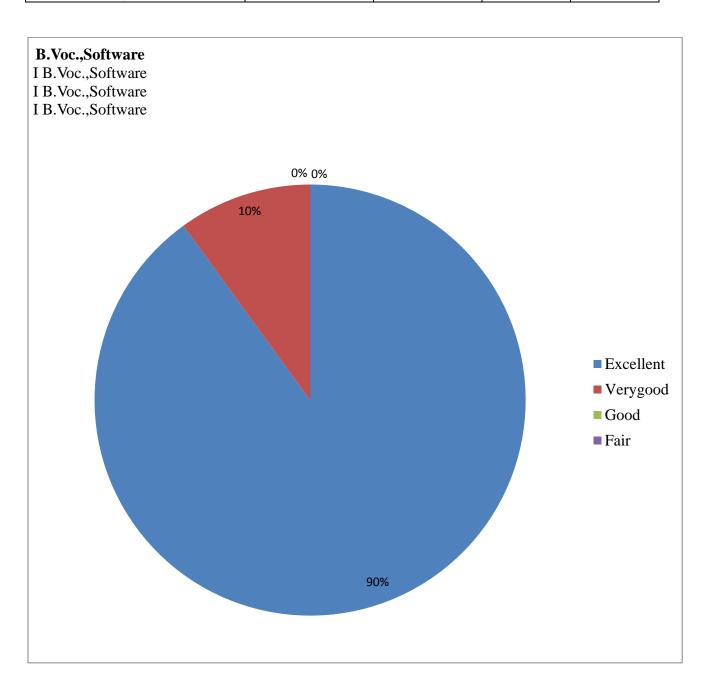

# DEPARTMENT OF B.VOC., SOFTWARE IN MULTIMEDIA AND ANIMATION

| Name of Department | Excellent | Very good | Good | Poor |
|--------------------|-----------|-----------|------|------|
| B.Voc.,Software    | 27        | 3         | 0    | 0    |

| 11. | Computer Science | 144 | 9 | 3 | 0 |
|-----|------------------|-----|---|---|---|
| 12. | Tamil            | 44  | 2 | 3 | 0 |
| 13. | English          | 47  | 9 | 6 | 2 |
| 14. | B.Voc.,Marine    | 21  | 2 | 1 | 1 |
| 15. | Geology          | 22  | 7 | 1 | 0 |
| 16. | B.Voc.,Software  | 27  | 3 | 0 | 0 |