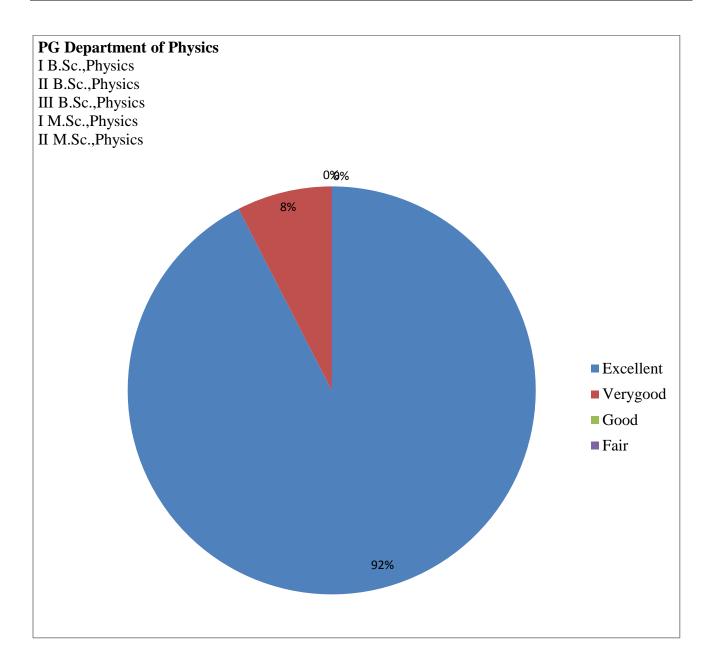

#### **PG DEPARTMENT OF PHYSICS**

| Name of Department | Excellent | Very good | Good | Poor |
|--------------------|-----------|-----------|------|------|
| Physics            | 49        | 4         | 0    | 0    |