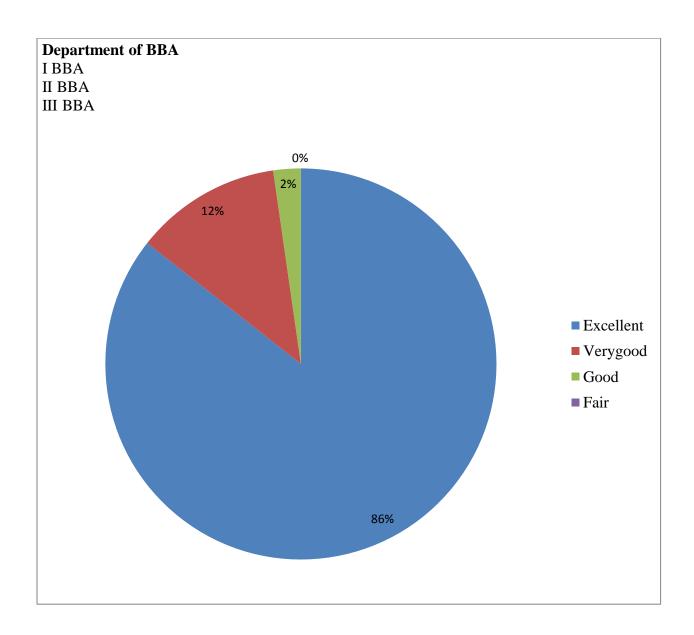

## **DEPARTMENT OF BBA**

| Name of Department | Excellent | Very good | Good | Poor |
|--------------------|-----------|-----------|------|------|
| BBA                | 113       | 16        | 3    | 0    |