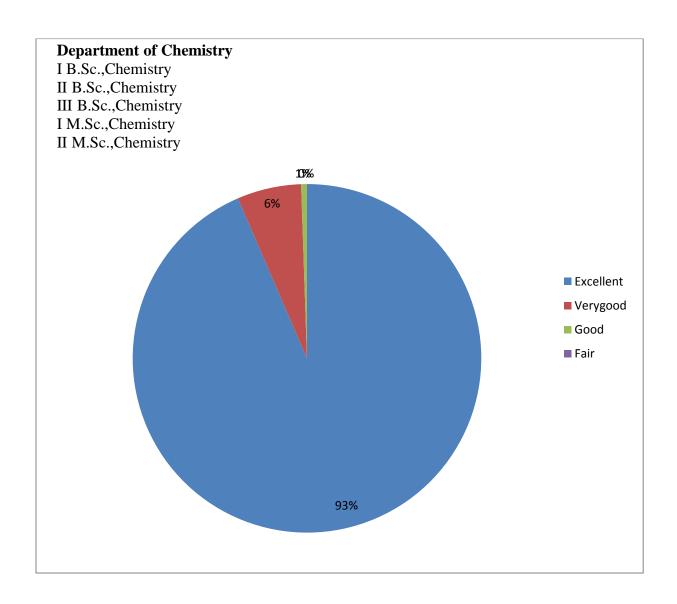

#### **DEPARTMENT OF CHEMISTRY**

| Department | Excellent | Very good | Good | Fair |
|------------|-----------|-----------|------|------|
| Chemistry  | 103       | 17        | 6    | 2    |