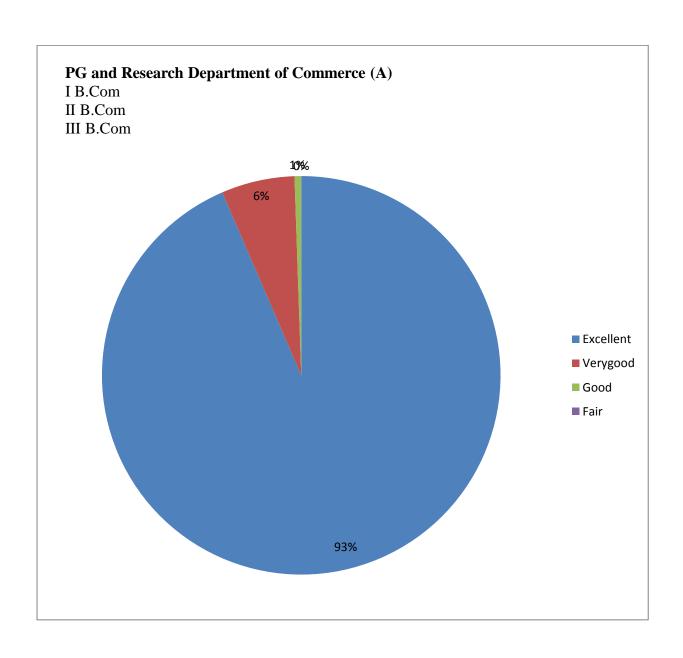

# PG AND RESEARCH DEPARTMENT OF COMMERCE (SF)

| Name of Department | Excellent | Very good | Good | Poor |
|--------------------|-----------|-----------|------|------|
| Commerce (A)       | 173       | 11        | 1    | 0    |