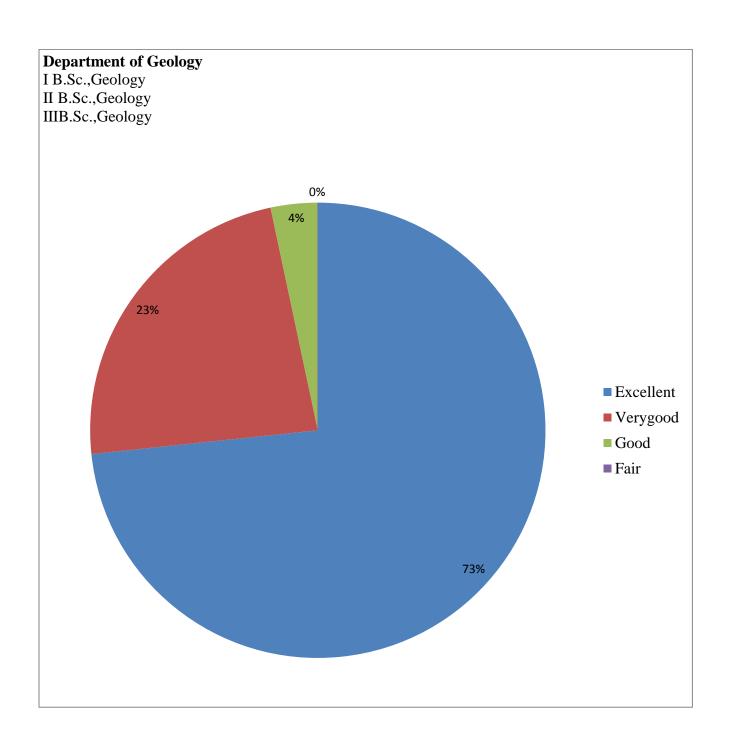

## **DEPARTMENT OF GEOLOGY**

| Name of Department | Excellent | Very good | Good | Poor |
|--------------------|-----------|-----------|------|------|
| Geology            | 22        | 7         | 1    | 0    |

| 11. | Computer Science | 144 | 9 | 3 | 0 |
|-----|------------------|-----|---|---|---|
| 12. | Tamil            | 44  | 2 | 3 | 0 |
| 13. | English          | 47  | 9 | 6 | 2 |
| 14. | B.Voc.,Marine    | 21  | 2 | 1 | 1 |
| 15. | Geology          | 22  | 7 | 1 | 0 |
| 16. | B.Voc.,Software  | 27  | 3 | 0 | 0 |