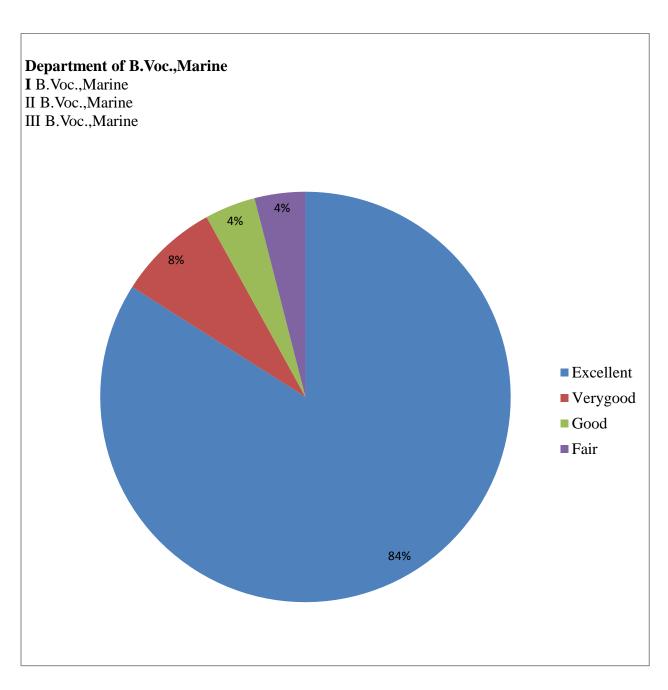

# DEPARTMENT OF B.VOC., MARINE FOOD PROCESSING AND PRESERVATION TECHNOLOGY

| Name of Department | Excellent | Very good | Good | Poor |
|--------------------|-----------|-----------|------|------|
| B.Voc.,Marine      | 21        | 2         | 1    | 1    |

| 11. | Computer Science | 144 | 9 | 3 | 0 |
|-----|------------------|-----|---|---|---|
| 12. | Tamil            | 44  | 2 | 3 | 0 |
| 13. | English          | 47  | 9 | 6 | 2 |
| 14. | B.Voc.,Marine    | 21  | 2 | 1 | 1 |
| 15. | Geology          | 22  | 7 | 1 | 0 |
| 16. | B.Voc.,Software  | 27  | 3 | 0 | 0 |