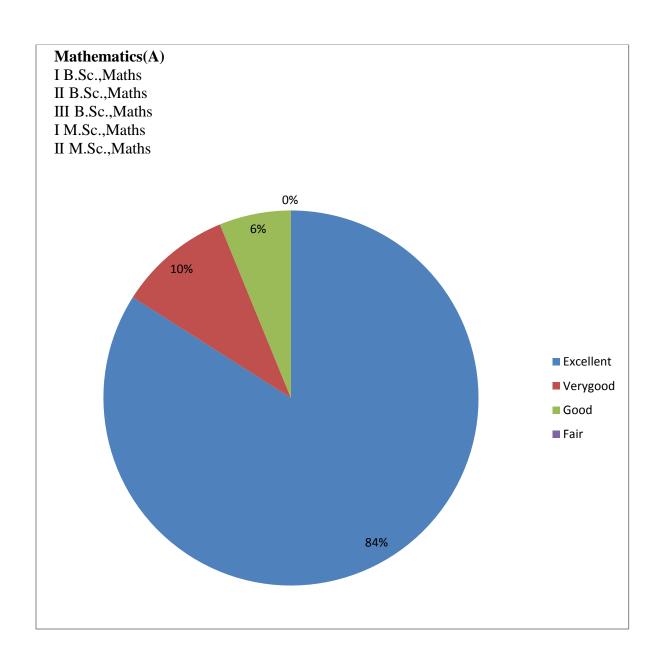

# **PG DEPARTMENT OF MATHEMATICS (A)**

| Name of Department | Excellent | Very good | Good | Poor |
|--------------------|-----------|-----------|------|------|
| Mathematics(A)     | 163       | 19        | 12   | 0    |