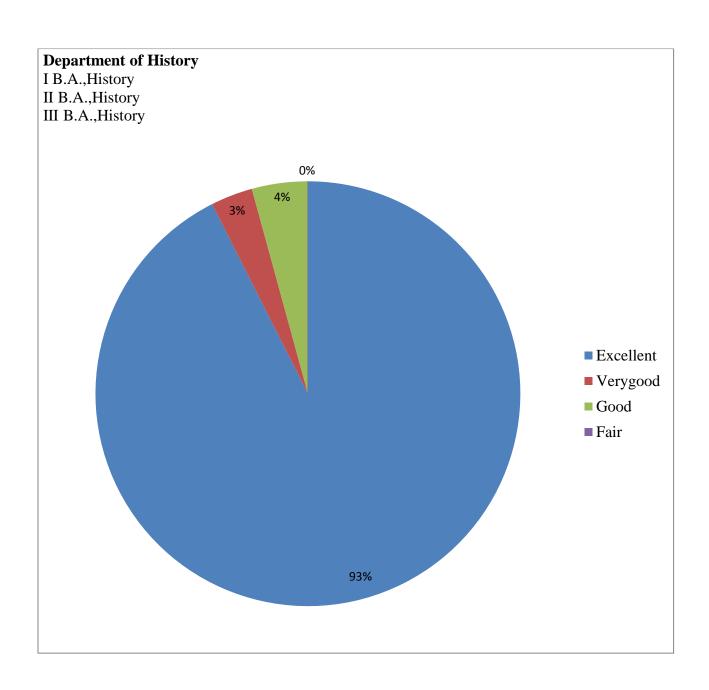

#### **DEPARTMENT OF HISTORY**

| Name of Department | Excellent | Very good | Good | Poor |
|--------------------|-----------|-----------|------|------|
| History            | 87        | 3         | 4    | 0    |