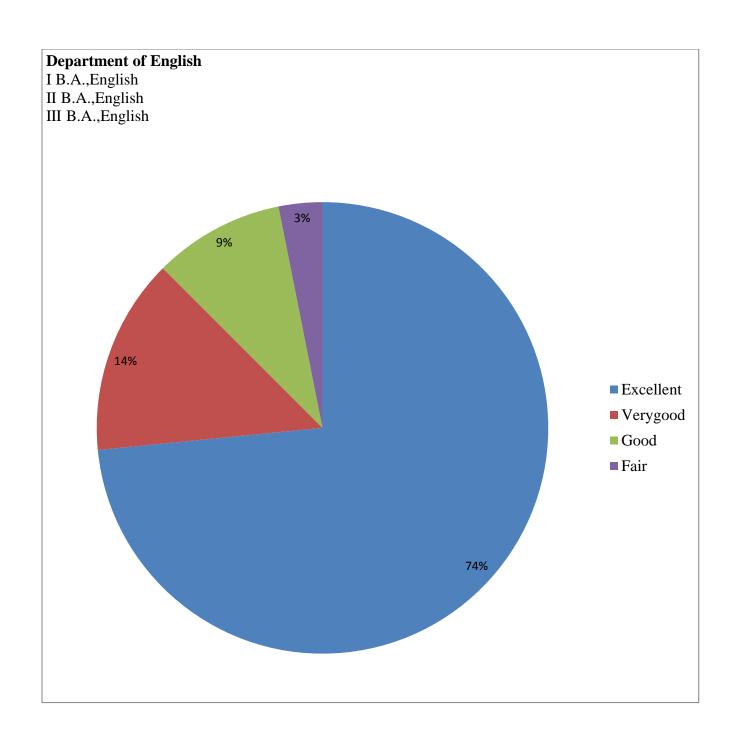

#### **DEPARTMENT OF ENGLISH**

| Name of Department | Excellent | Very good | Good | Poor |
|--------------------|-----------|-----------|------|------|
| English            | 47        | 9         | 6    | 2    |

| 11. | Computer Science | 144 | 9 | 3 | 0 |
|-----|------------------|-----|---|---|---|
| 12. | Tamil            | 44  | 2 | 3 | 0 |
| 13. | English          | 47  | 9 | 6 | 2 |
| 14. | B.Voc.,Marine    | 21  | 2 | 1 | 1 |
| 15. | Geology          | 22  | 7 | 1 | 0 |
| 16. | B.Voc.,Software  | 27  | 3 | 0 | 0 |